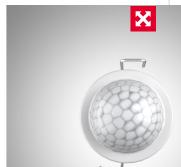

# **COMPACT MINI**

+ Simple parameterisation, remote control and documentation with ESY-Pen and ESY-App

| Device category                 | Ceiling-mounted motion detector                                                     |
|---------------------------------|-------------------------------------------------------------------------------------|
| Product information             | Please note the Explanation of circuit breaker in the download area of the product! |
| Installation type               | Recessed mounting                                                                   |
| Installation position           | Ceiling                                                                             |
| Protection type                 | IP55                                                                                |
| Dimensions                      | Height/Depth 60 mm, Ø 33 mm                                                         |
| Detection angle                 | 360°                                                                                |
| Detection range diagonal y      | Ø8 m                                                                                |
| Field of detection              | up to 50 m²                                                                         |
| In-rush current                 | 800 A/200 μs                                                                        |
| Permissible ambient temperature | -25 °C+50 °C                                                                        |
| Warranty                        | 5 years                                                                             |