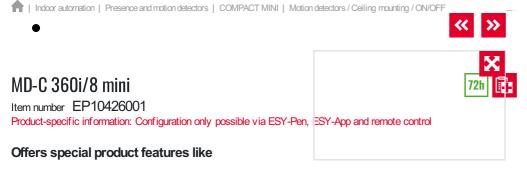

# **COMPACT MINI**

+ Simple parameterisation, remote control and documentation with ESY-Pen and ESY-App

| Device category                 | Ceiling-mounted motion detector                                                     |
|---------------------------------|-------------------------------------------------------------------------------------|
| Product information             | Please note the Explanation of circuit breaker in the download area of the product! |
| Installation type               | Recessed mounting                                                                   |
| Installation position           | Ceiling                                                                             |
| Protection type                 | IP55                                                                                |
| Dimensions                      | Height/Depth 60 mm, Ø 33 mm                                                         |
| Detection angle                 | 360°                                                                                |
| Detection range diagonal y      | Ø8 m                                                                                |
| Field of detection              | up to 50 m²                                                                         |
| In-rush current                 | 800 A/200 μs                                                                        |
| Permissible ambient temperature | -25 °C+50 °C                                                                        |
| Warranty                        | 5 years                                                                             |